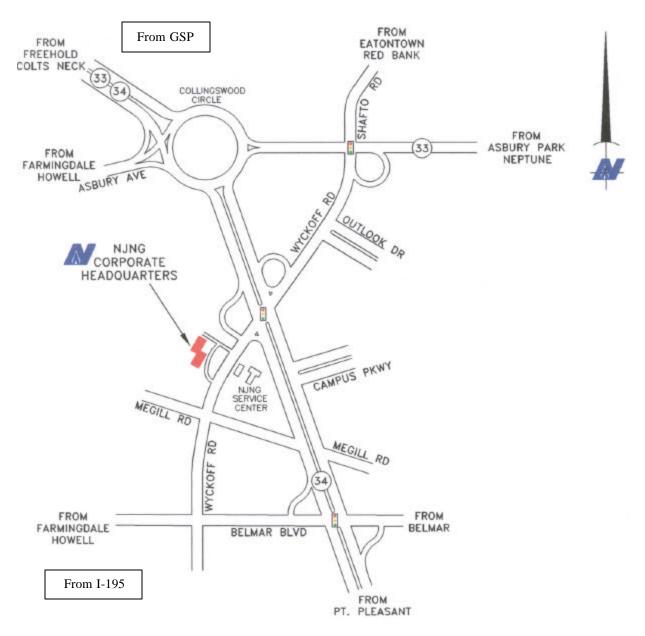

## WALL TOWNSHIP OFFICE

(New Jersey Resources Corporate Headquarters) 1415 Wyckoff Road Wall, NJ 07719

**From the North**: Take the Garden State Parkway south to Exit 100A (Route 33 West – Freehold). Proceed on Route 33 west and turn left at the first traffic light onto Wyckoff Road. Cross Route 34 and turn right into the first driveway on the right. For customer parking, take the first left. The NJNG payment office is located at the ground floor entrance. For visitor parking, follow the driveway to the rear of the building.

**From the South**: Take the Garden State Parkway north to Exit 100B (Highway 33 West – Freehold). Follow directions above from Route 33 west.

**From the West**: Take Interstate 195/Route 138 east to Exit 35B (Route 34 North/Matawan). Proceed on Route 34 north approximately three miles through the light at Wyckoff Road and turn right for the jughandle onto Wyckoff Road. Cross Route 34 and turn right into the first driveway on the right. For customer parking, take the first left. The NJNG payment office is located at the ground floor entrance. For visitor parking, follow the driveway to the rear of the building.

**From the East** Take Interstate 195/Route138 west. Continue on Route 138 west to Exit 35B (Route 34 North/Matawan). Follow directions above from Exit 35B.